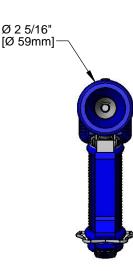

## **Architect/Engineering Specifications:**

Heavy duty front trigger water gun, stainless steel with blue rubber cover, Ø 5/16" flow orifice and 1/2" NPT x 3/4" hose barb connector.

| Job Name             |          |
|----------------------|----------|
| Model Specified      | Quantity |
| Variations Specified |          |
| Date                 |          |

## Features & Benefits:

- Heavy duty front trigger water gun ٠
- Stainless steel with blue rubber cover •
- High flow washdown water gun •
- Rubber covered trigger
- Ø 5/16" flow orifice •
- 1/2" NPT x 3/4" hose barb connector
- Material: Stainless steel and rubber