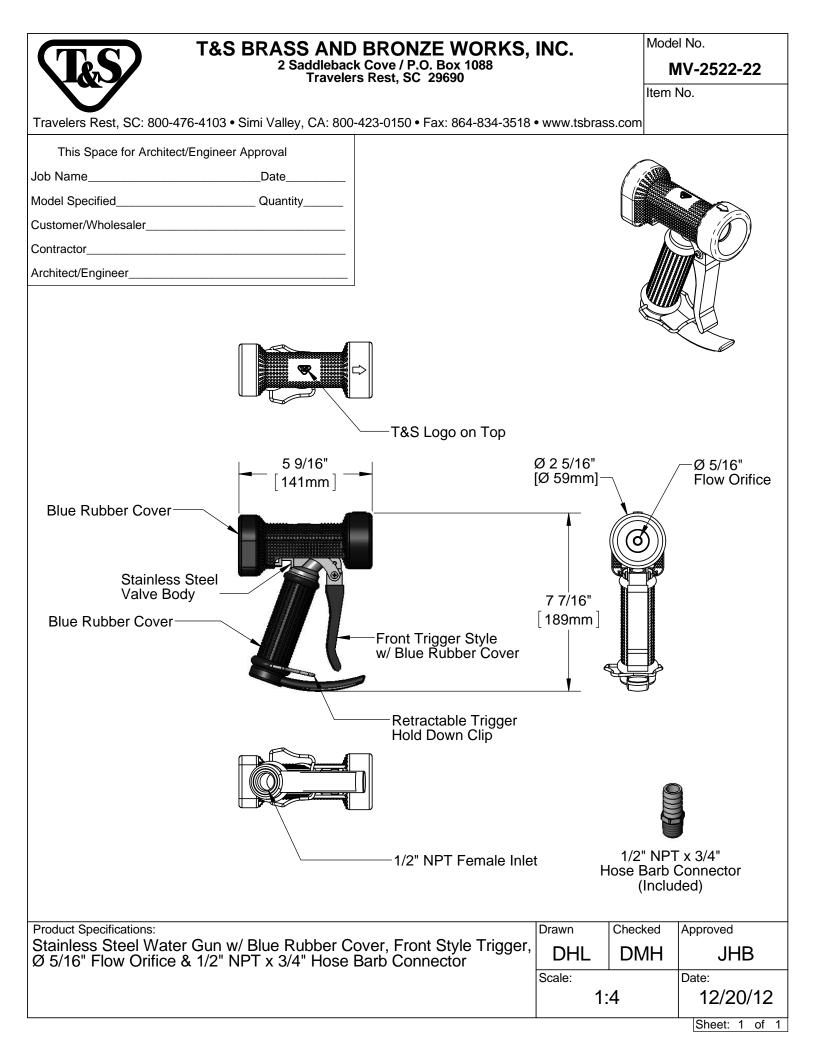

## **Architect/Engineering Specifications:**

Heavy duty front trigger water gun, stainless steel with blue rubber cover, Ø 5/16" flow orifice and 1/2" NPT x 3/4" hose barb connector.

| Job Name             |          |
|----------------------|----------|
| Model Specified      | Quantity |
| Variations Specified |          |
| Date                 |          |

## Features & Benefits:

- Heavy duty front trigger water gun ٠
- Stainless steel with blue rubber cover •
- High flow washdown water gun •
- Rubber covered trigger
- Ø 5/16" flow orifice •
- 1/2" NPT x 3/4" hose barb connector
- Material: Stainless steel and rubber