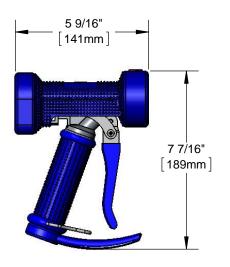

## **Architect/Engineering Specifications:**

Heavy duty front trigger water gun, stainless steel with blue rubber cover, Ø 5/16" flow orifice and 1/2" NPT x 3/4" hose barb connector.

| Job Name             |          |
|----------------------|----------|
| Model Specified      | Quantity |
| Variations Specified |          |
| Date                 |          |

## Features & Benefits:

- Heavy duty front trigger water gun ٠
- Stainless steel with blue rubber cover •
- High flow washdown water gun •
- Rubber covered trigger
- Ø 5/16" flow orifice •
- 1/2" NPT x 3/4" hose barb connector
- Material: Stainless steel and rubber